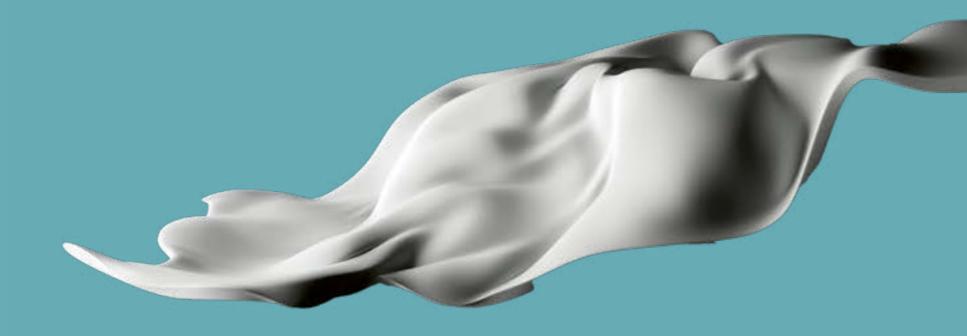

#### **Tight curves**

HIMACS can be **thermoformed.**You are going to love this:
heat the material up (e.g. in
a laminate press) and mold it
into any shape you like.