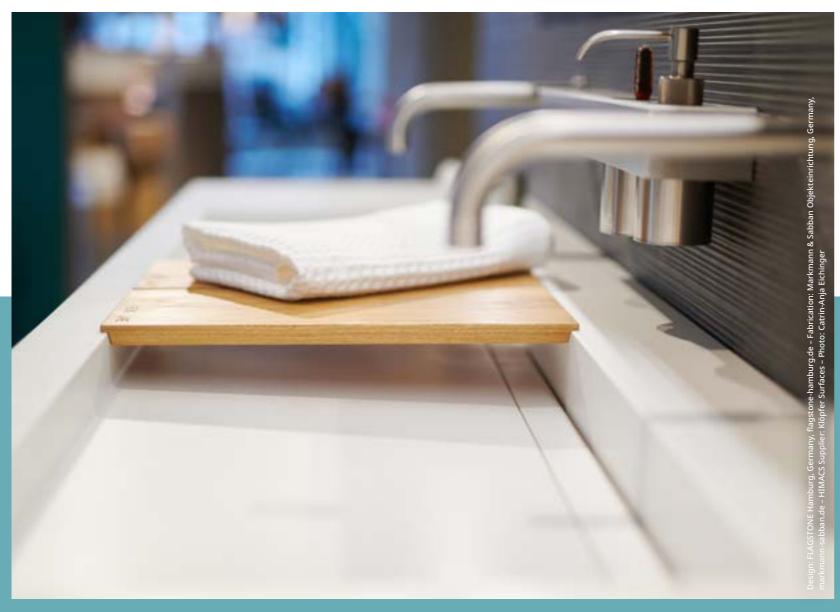

## The details people fall in love with

A backlit starry sky, a small seamless shelf, a gentle trough. You make it up as you go along. And **build it in HIMACS:** Drill it, saw it, mill it, glue it, whatever you want. Like hardwood.