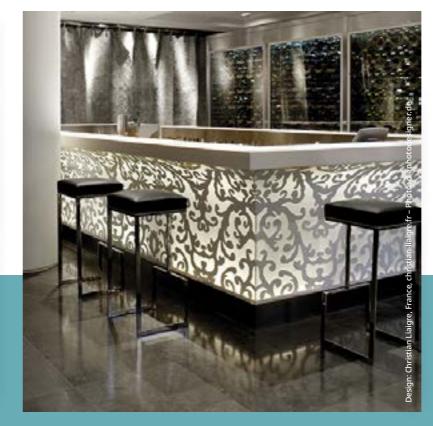

#### **Brilliant light effects**

HIMACS is translucent. Just shine a light behind a piece and experience it for yourself. And now start dreaming what's possible!