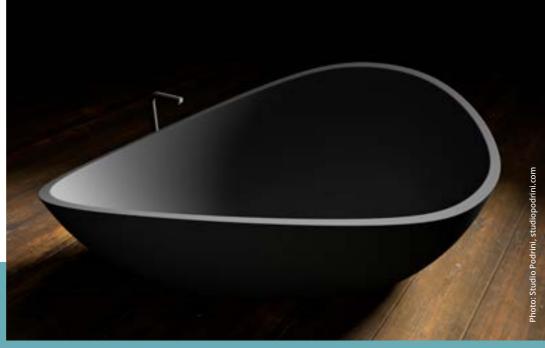

# Highly functional shapes and bowls

Single basins, double basins, round basins. Kitchen sinks, washbasins, bathtubs or shower trays. **Everything can be integrated without visible joins.** As undermount or topmount versions. Same material – same uni colours – always fits perfectly.