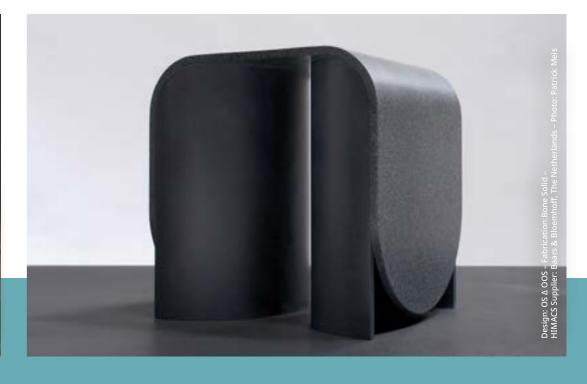

#### **Tight curves**

HIMACS can be **thermoformed.**You are going to love this:
heat the material up (e.g. in
a laminate press) and mold it
into any shape you like.