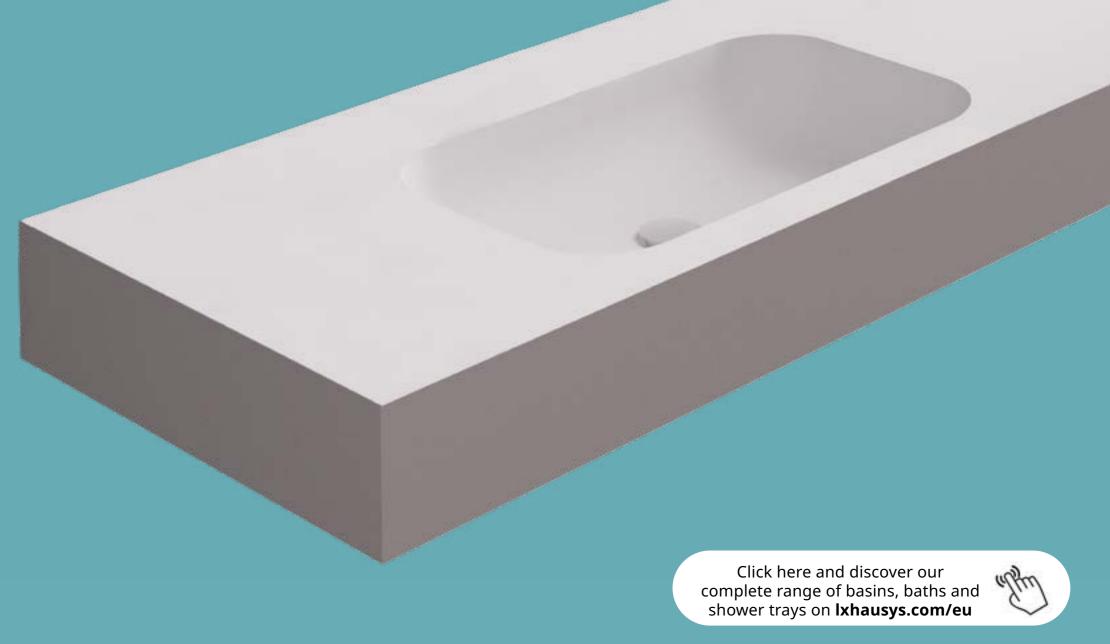

# Benefit from the mega-flexible product range.

HIMACS is available as pre-cast sinks and basins for the kitchen, bathroom and other applications – there is a standard range and the ability to realise your own design ideas.

# Highly functional shapes and bowls

Single basins, double basins, round basins. Kitchen sinks, washbasins, bathtubs or shower trays. **Everything can be integrated without visible joins.** As undermount or topmount versions. Same material – same uni colours – always fits perfectly.