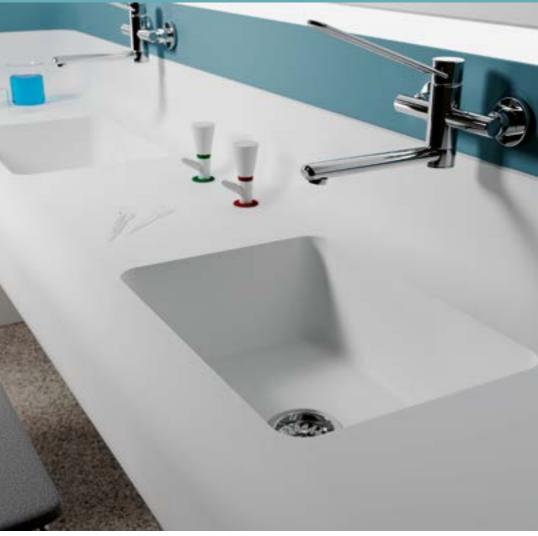

# Highly functional shapes and bowls

Single basins, double basins, round basins. Kitchen sinks, washbasins, bathtubs or shower trays. **Everything can be integrated without visible joins.** As undermount or topmount versions. Same material – same uni colours – always fits perfectly.

A hotel room like a fantastic dream.

Thermoforming, flush connected, light effects – isn't it exciting!

Thermoformed **wall-claddings** in one of Paris' coolest indoor pools.

In hospitals, what counts above all is **maximum hygiene.** And if the seamlessly integrated super-spacious basins also look good, all the better.