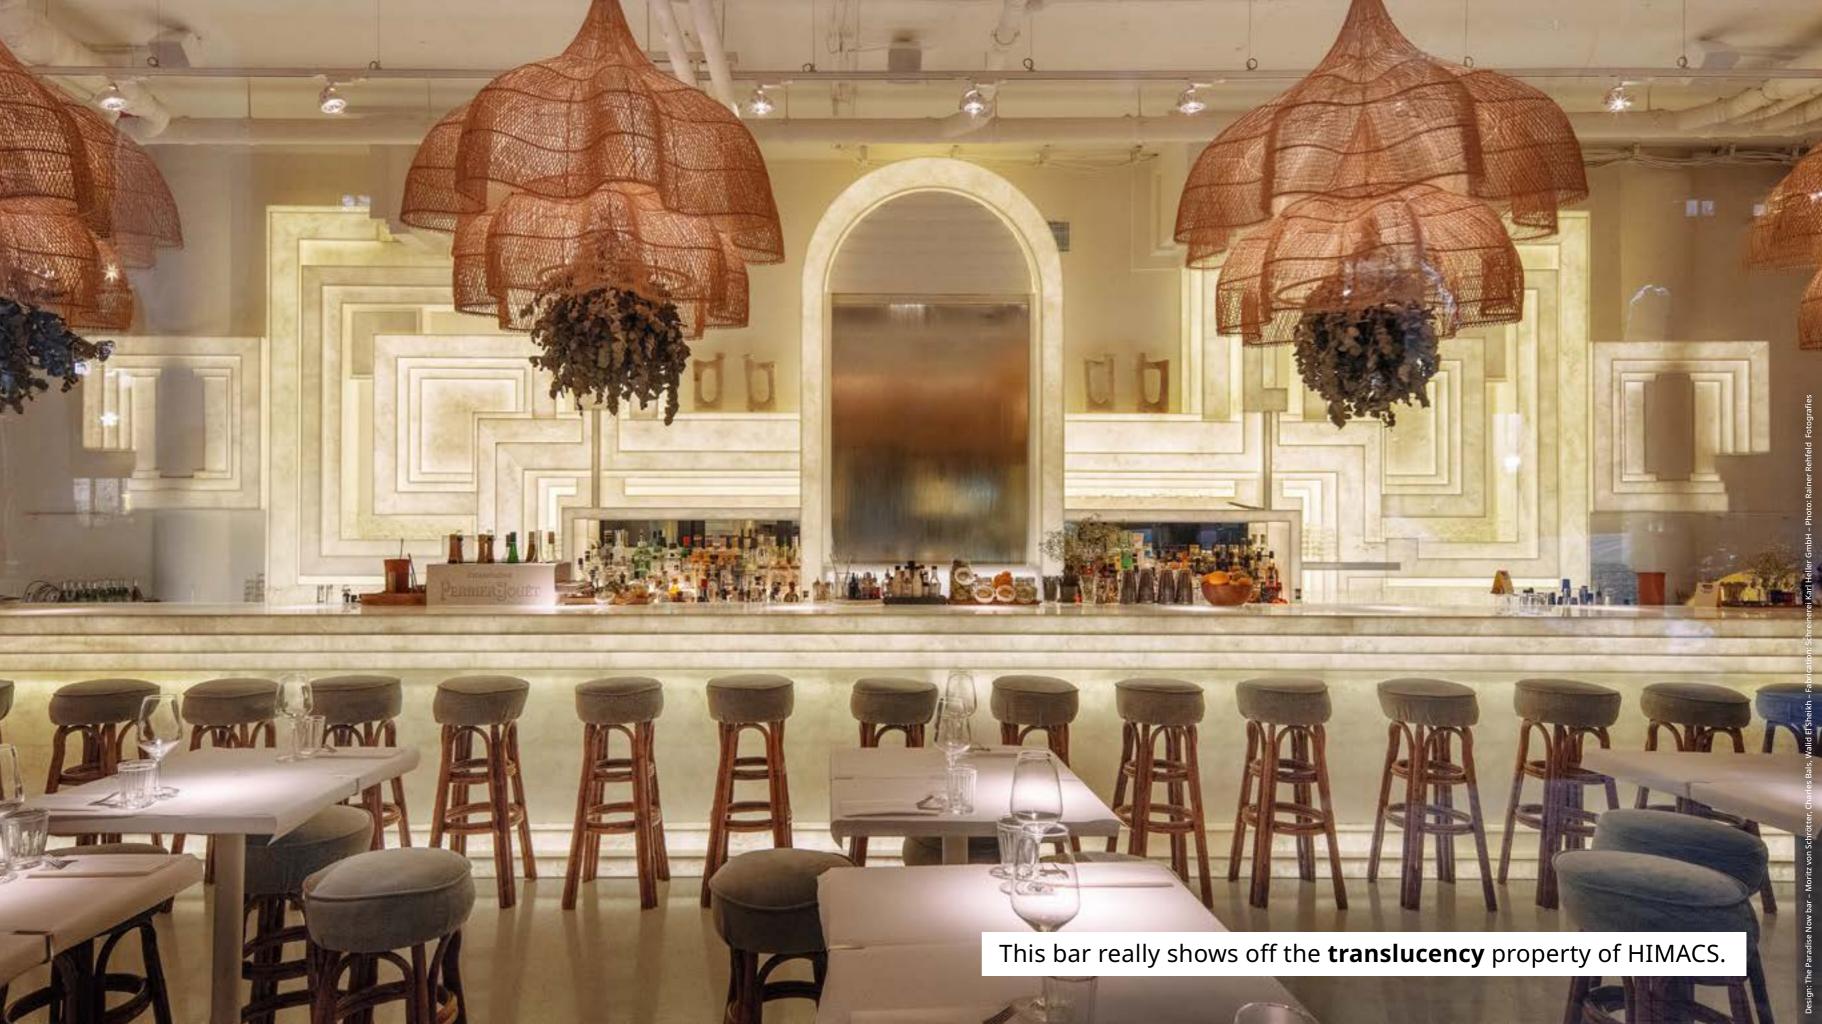

#### **Brilliant light effects**

HIMACS is translucent. Just shine a light behind a piece and experience it for yourself. And now start dreaming what's possible!