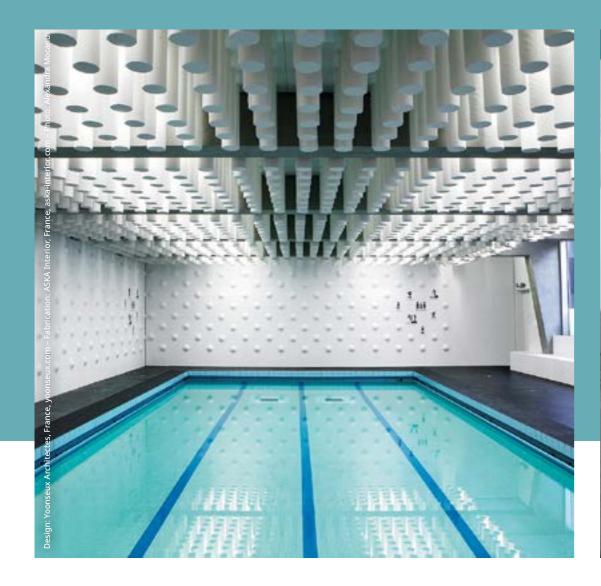

A hotel room like a fantastic dream.

Thermoforming, flush connected, light effects – isn't it exciting!

Thermoformed **wall-claddings** in one of Paris' coolest indoor pools.

In hospitals, what counts above all is **maximum hygiene.** And if the seamlessly integrated super-spacious basins also look good, all the better.