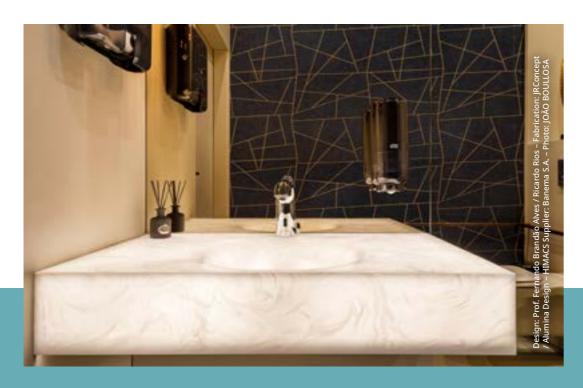

# Highly functional shapes and bowls

Single basins, double basins, round basins. Kitchen sinks, washbasins, bathtubs or shower trays. **Everything can be integrated without visible joins.** As undermount or topmount versions. Same material – same uni colours – always fits perfectly.