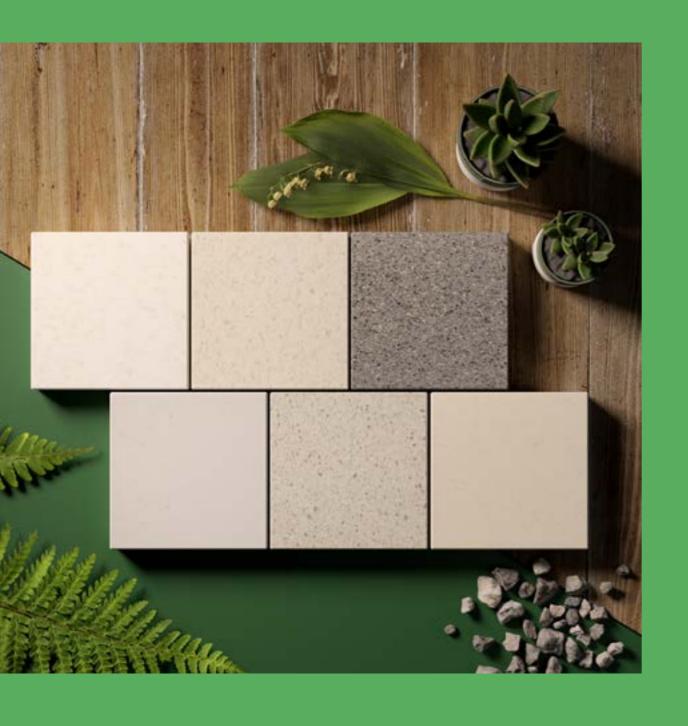

## United colours of fabulous

HIMACS is available in **about 100 colours.** Each one more beautiful than the next! Combine it with wood, glass, brass, copper ... you get the idea.