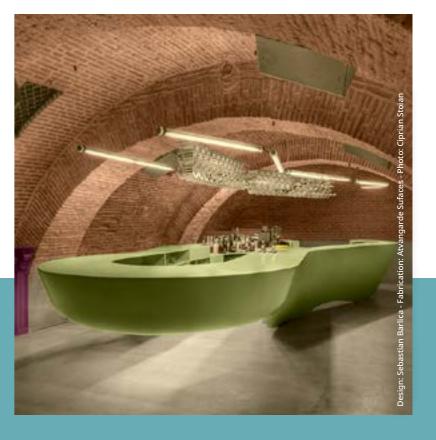

#### **Tight curves**

HIMACS can be **thermoformed.**You are going to love this:
heat the material up (e.g. in
a laminate press) and mold it
into any shape you like.