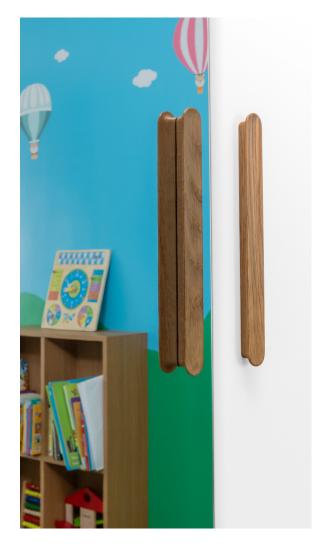

#### SAVE FOR CHILDREN

Unlike glass mirror, the panels are save for children and ideal for kindergartens and schools

### **FURNITURE COMPONENTS**

Ready furniture components with matching or suitable edgings