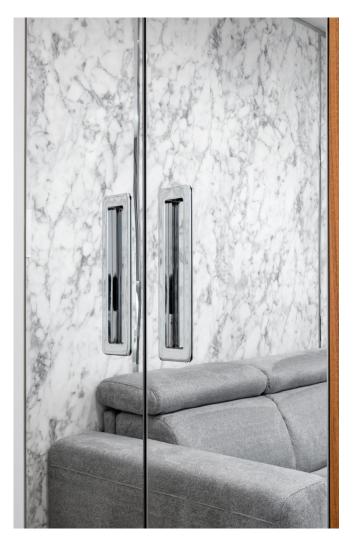

# **ACRYLIC MIRROR BOARDS**

Mirror-resembling panels with perfect mirror reflection thanks to the very thick acrylic layer – 2 mm. The boards have the same appeal of glass mirror, yet are significantly lighter & completely shatterproof. The panels are 10 times more impact resistant and easy to fabricate making them the perfect alternative to glass mirror. All decors offer increased scratch & chemical resistance due to special lacquer formula making them ideal for demanding vertical applications.

#### IMPACT RESISTANT

10 times more impact resistant than glass mirror - perfect for wall applications

#### LIGHTWEIGHT

2-3 times lighter than glass mirror - ideal for front elements

# BETTER ALTERNATIVE TO MIRROR

Enhanced technical characteristics and ease of fabrication make the boards the ideal alternative to real coloured glass

**APPLICATIONS** 

**FRONT ELEMENTS** 

**FURNITURE** 

**INTERIOR DOORS** 