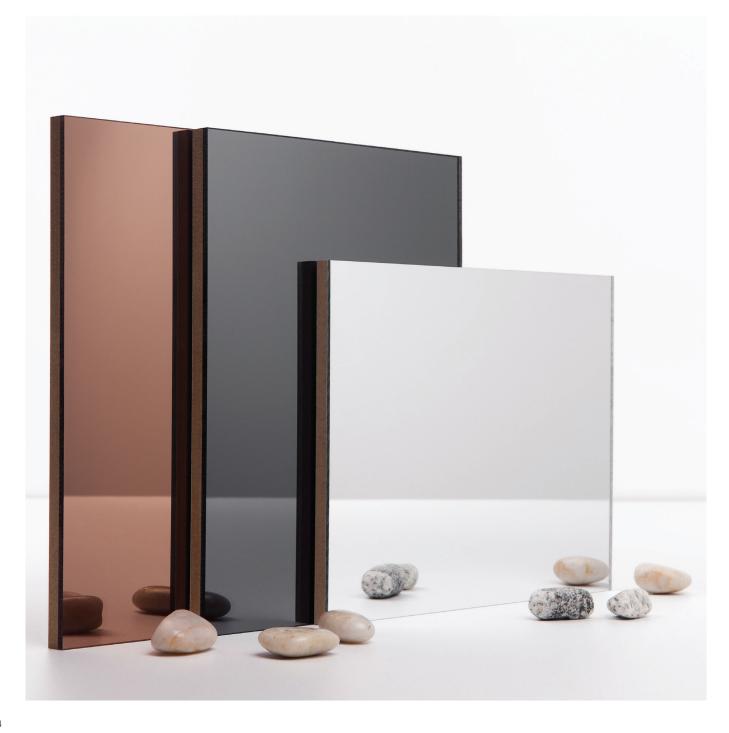

# **DECORS**

# **TECHNICAL SPECIFICATIONS**

| Colors in stock<br>Sofia | Dimensions<br>mm | Thickness mm                                   | Edgings<br>Thickness/<br>Width mm |
|--------------------------|------------------|------------------------------------------------|-----------------------------------|
|                          |                  | Face side acrylic mirror<br>Back side ABS/PMMA |                                   |
|                          |                  | MDF 15 mm                                      |                                   |
| Silver 010S              | 2800 x 1020      | 19,4                                           | 1,0/23                            |
| Bronze 031S              |                  | 19,4                                           | 1,0/23                            |
| Anthracite Grey 040S     |                  | 19,4                                           | 1,0/23                            |
| Copper 050S              |                  | 19,4                                           | -                                 |