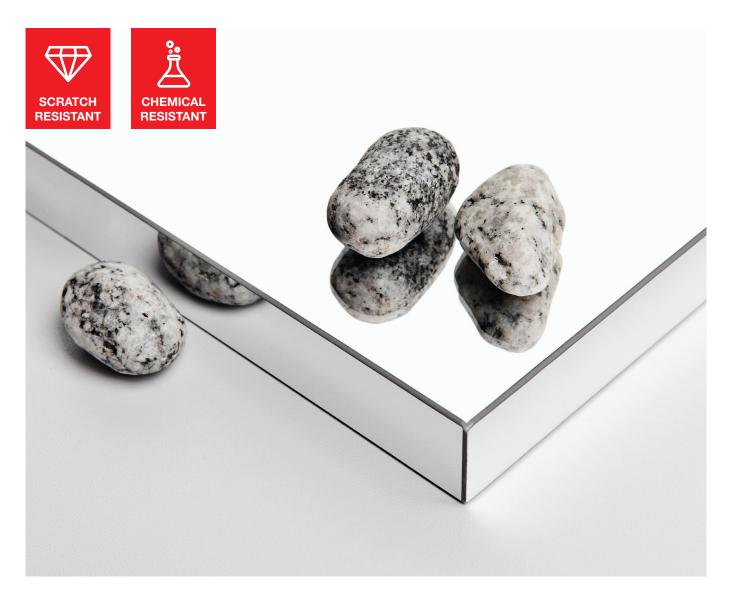

# **ACRYLIC MIRROR BOARDS**

Mirror-resembling panels with perfect mirror reflection thanks to the very thick acrylic layer – 2 mm. The boards have the same appeal of glass mirror, yet are significantly lighter & completely shatterproof. The panels are 10 times more impact resistant and easy to fabricate making them the perfect alternative to glass mirror. All decors offer increased scratch & chemical resistance due to special lacquer formula making them ideal for demanding vertical applications.

#### **SCRATCH RESISTANT**

No scratches from fingernails or regular use making it ideal for kitchen fronts or other demanding vertical applications

#### **CHEMICAL RESISTANT**

Surface is chemical and stain resistance making it even applicable in laboratories and hospitals

#### IMPACT RESISTANT

10 times more impact resistant than glass mirror - perfect for wall applications

#### **DOESN'T SHATTER**

Unlike glass mirror, the thick acrylic surface does not shatter into pieces, which makes them a safer alternative