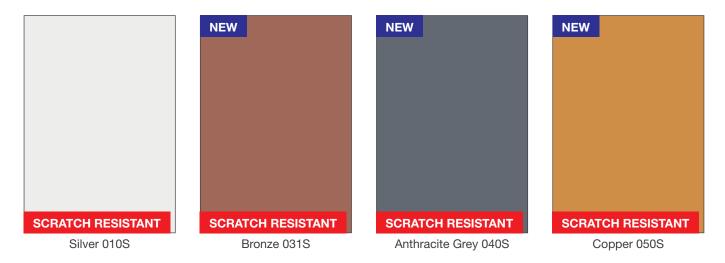

# **DECORS**

# **TECHNICAL SPECIFICATIONS**

| Colors in stock<br>Sofia | Dimensions<br>mm | Thickness mm                                   | Edgings<br>Thickness/<br>Width mm |
|--------------------------|------------------|------------------------------------------------|-----------------------------------|
|                          |                  | Face side acrylic mirror<br>Back side ABS/PMMA |                                   |
|                          |                  | MDF 15 mm                                      |                                   |
| Silver 010S              | 2800 x 1020      | 19,4                                           | 1,0/23                            |
| Bronze 031S              |                  | 19,4                                           | 1,0/23                            |
| Anthracite Grey 040S     |                  | 19,4                                           | 1,0/23                            |
| Copper 050S              |                  | 19,4                                           | -                                 |